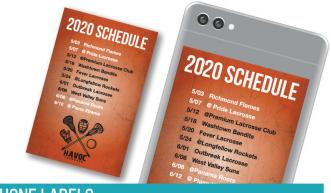

## **PHONE LABELS**

- Perfect for game schedules and team logos
- Easily removable without damaging the phone
- Add textured lamination for extra durability